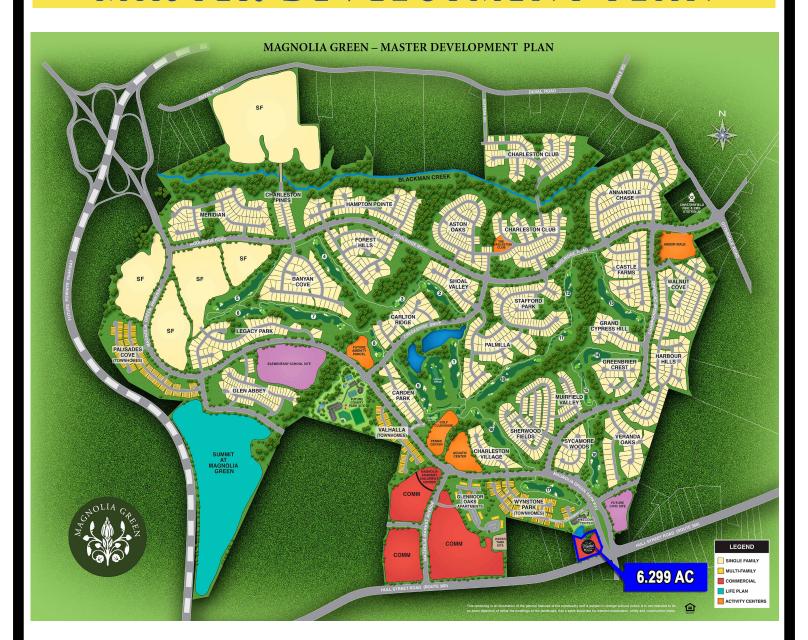

#### MASTER DEVELOPMENT PLAN

Magnolia Green - 17320 Hull Street Road 6.3 AC

Page 5 of 6

Last Modified 01/19/22