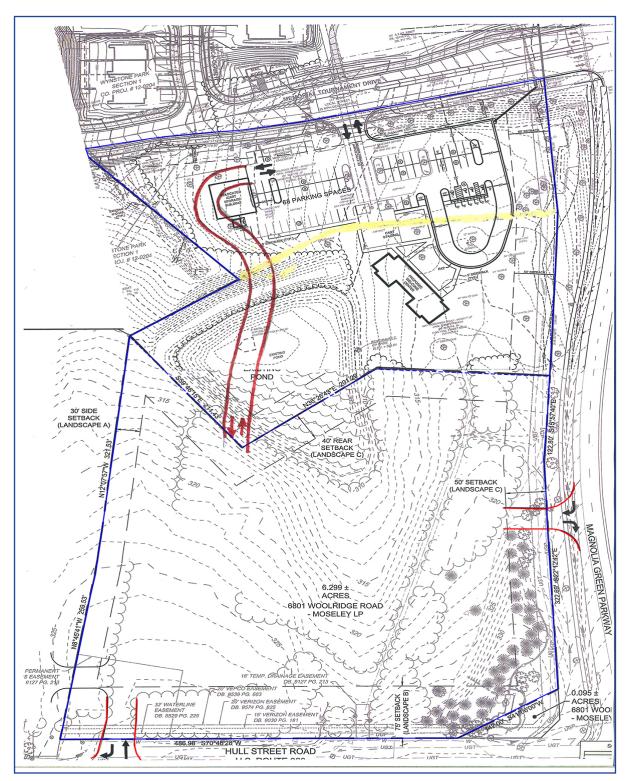

### ELEVATION

#### MASTER DEVELOPMENT PLAN

Magnolia Green - 17320 Hull Street Road 6.3 AC

Page 5 of 6

Last Modified 01/19/22