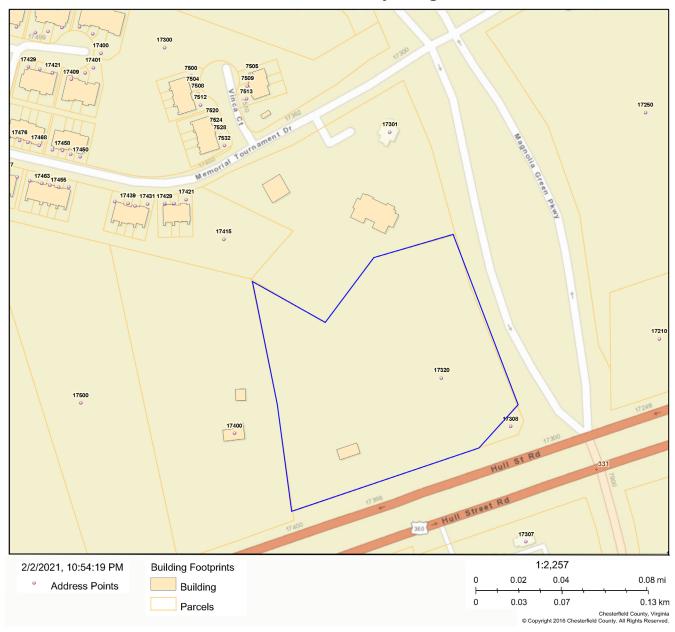

EMOGRAPHICS       | 1 Mile        | 3 Mile    | 5 Mile    |
|   | 2022 Population    | 3,331         | 19,119    | 45,853    |
|   | Avg HHH Income     | \$155,015     | \$145,082 | \$134,551 |
|   | Daytime Employment | 204           | 1,701     | 8,360     |

\* Detailed demographics upon request

24,000 VPD on Hull Street Road



Ellen Long: 804.864.9788 Ext. 101 (O) | 804.539.7793 (M)

ellenlong@taylorlongproperties.com

**Robert Marshall:** 804.864.9788 Ext. 102 (O) | 804.437.4323 (M)

robertmarshall@taylorlongproperties.com

**Rebecca von Meister:** 804.864.9788 Ext. 103 (O) | 757.298.2016 (M)

rebeccavonmeister@taylorlongproperties.com

CoStar Top Broker Award

**Traffic Count** 





Last Modified 01/19/22





### SITE PLAN









### PARCEL

#### Chesterfield County, Virginia







### ELEVATION







#### MASTER DEVELOPMENT PLAN





Magnolia Green - 17320 Hull Street Road 6.3 AC

Page 5 of 6

Last Modified 01/19/22





## AERIAL / MAP