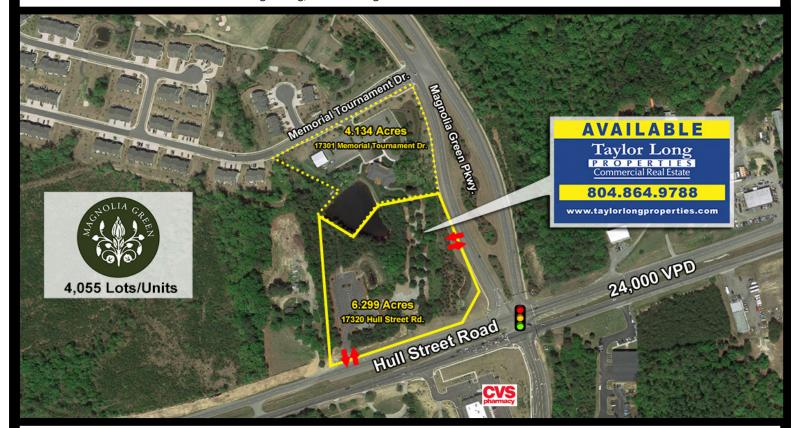

## AERIAL / MAP

#### **FEATURES**

- 6.299 Acres of Prime Commercial Land For Sale.
- Planned Powhite Parkway extension with direct access to Magnolia Green.
- Zoned: Commercial.
- Located at the signalized intersection of Hull Street Road and Magnolia Green Parkway, with 610 feet of direct frontage on Hull Street Road.
- Located at the entrance to Magnolia Green, the Fastest Growing Master-Plan Community in Chesterfield (www.magnoliagreen.com).
- Award-winning resort-style community with over 4,055 units, ranging from the low \$200's to \$1 million and up.
- Includes 18-hole championship golf course, community center, hiking trails and sports courts.
- Located in Western Chesterfield's fastest growing, affluent neighborhoods.

| • | SPACE TYPE         | Land For Sale |           |           |
|---|--------------------|---------------|-----------|-----------|
|   | AVAILABLE SPACE    | 6.299 Acres   |           |           |
|   | ASKING PRICE       | \$5,900,000   |           |           |
| n | DEMOGRAPHICS       | 1 Mile        | 3 Mile    | 5 Mile    |
|   | 2022 Population    | 3,331         | 19,119    | 45,853    |
|   | Avg HHH Income     | \$155,015     | \$145,082 | \$134,551 |
|   | Daytime Employment | 204           | 1,701     | 8,360     |