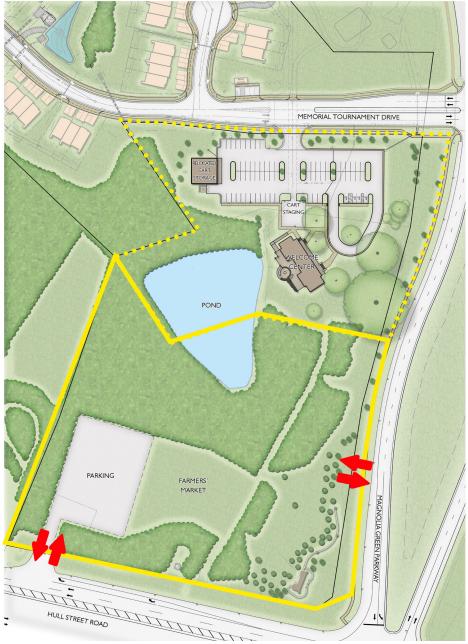

| \$5,900,000   |           |           |
| n | DEMOGRAPHICS       | 1 Mile        | 3 Mile    | 5 Mile    |
|   | 2022 Population    | 3,331         | 19,119    | 45,853    |
|   | Avg HHH Income     | \$155,015     | \$145,082 | \$134,551 |
|   | Daytime Employment | 204           | 1,701     | 8,360     |

\* Detailed demographics upon request

24,000 VPD on Hull Street Road



Ellen Long: 804.864.9788 Ext. 101 (O) | 804.539.7793 (M)

ellenlong@taylorlongproperties.com

**Robert Marshall:** 804.864.9788 Ext. 102 (O) | 804.437.4323 (M)

robertmarshall@taylorlongproperties.com

**Rebecca von Meister:** 804.864.9788 Ext. 103 (O) | 757.298.2016 (M)

rebeccavonmeister@taylorlongproperties.com

CoStar Top Broker Award

**Traffic Count** 





Last Modified 01/19/22





### SITE PLAN









### PARCEL

#### Chesterfield County, Virginia







### ELEVATION







#### MASTER DEVELOPMENT PLAN





Magnolia Green - 17320 Hull Street Road 6.3 AC

Page 5 of 6

Last Modified 01/19/22





## AERIAL / MAP