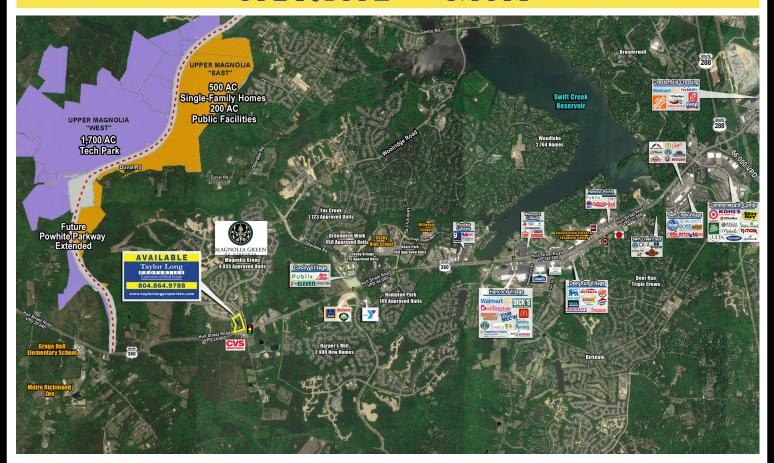

| \$145,082 | \$134,551 |
|   | Daytime Employment | 204           | 1,701     | 8,360     |

\* Detailed demographics upon request

24,000 VPD on Hull Street Road



Ellen Long: 804.864.9788 Ext. 101 (O) | 804.539.7793 (M)

ellenlong@taylorlongproperties.com

**Robert Marshall:** 804.864.9788 Ext. 102 (O) | 804.437.4323 (M)

robertmarshall@taylorlongproperties.com

**Rebecca von Meister:** 804.864.9788 Ext. 103 (O) | 757.298.2016 (M)

rebeccavonmeister@taylorlongproperties.com

CoStar Top Broker Award

**Traffic Count** 





Last Modified 01/19/22





### SITE PLAN









### PARCEL

#### Chesterfield County, Virginia







### ELEVATION







#### MASTER DEVELOPMENT PLAN





Magnolia Green - 17320 Hull Street Road 6.3 AC

Page 5 of 6

Last Modified 01/19/22





## AERIAL / MAP