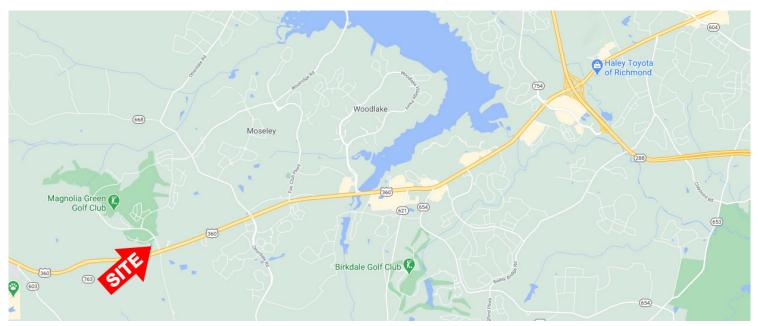

\$145,082 | \$134,551 |
|   | Daytime Employment | 204           | 1,701     | 8,360     |

\* Detailed demographics upon request

24,000 VPD on Hull Street Road



Ellen Long: 804.864.9788 Ext. 101 (O) | 804.539.7793 (M)

ellenlong@taylorlongproperties.com

**Robert Marshall:** 804.864.9788 Ext. 102 (O) | 804.437.4323 (M)

robertmarshall@taylorlongproperties.com

**Rebecca von Meister:** 804.864.9788 Ext. 103 (O) | 757.298.2016 (M)

rebeccavonmeister@taylorlongproperties.com

CoStar Top Broker Award

**Traffic Count** 





Last Modified 01/19/22





### SITE PLAN









### PARCEL

#### Chesterfield County, Virginia







### ELEVATION







#### MASTER DEVELOPMENT PLAN





Magnolia Green - 17320 Hull Street Road 6.3 AC

Page 5 of 6

Last Modified 01/19/22





## AERIAL / MAP